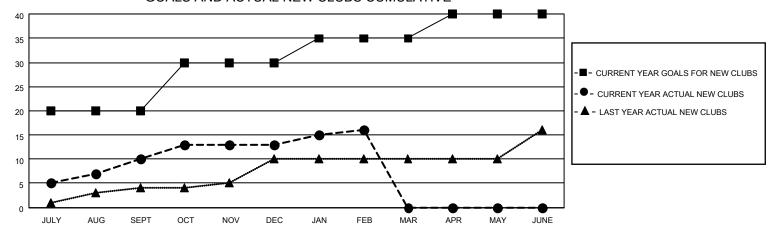

## GOALS AND ACTUAL NEW CLUBS CUMULATIVE

## Clubs Members **RESULTS FOR 2021-2022 RESULTS FOR 2021-2022** NEW CLUB GOAL NEW CLUBS DROPPED CLUBS MEMBER GROWTH NET MEMBER GROWTH DROPPED QUARTER QUARTER MEMBERS ACTUAL **GOAL ACTUAL** (including transfers) 20 10 0 33 JULY/AUG/SEPT JULY/AUG/SEPT 50 351 10 3 165 50 130 OCT/NOV/DEC OCT/NOV/DEC 5 3 0 JAN/FEB/MAR JAN/FEB/MAR 25 178 7 5 25 0 0 APR/MAY/JUNE APR/MAY/JUNE