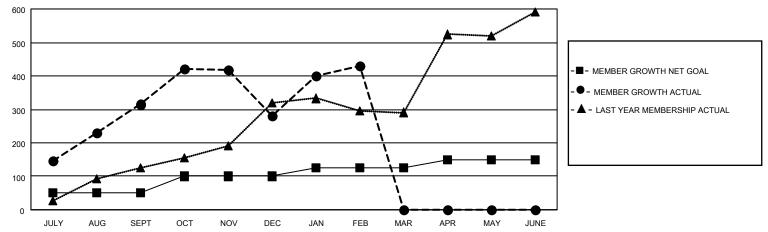

## GOALS AND ACTUAL MEMBERS CUMULATIVE

| DROPPED CLUBS: 4 |     | 42 CLUBS OF 81 ADDED 1 OR<br>MORE NEW MEMBERS | GENDER DISTRIBUTION                 |                |
|------------------|-----|-----------------------------------------------|-------------------------------------|----------------|
|                  |     | MORE NEW MEMBERS                              | MALE                                | 2,126 (75.04%) |
|                  |     |                                               | FEMALE                              | 707 (24.96%)   |
| DROPPED MEMBERS  |     |                                               | NON BINARY                          | 0 (0.00%)      |
|                  |     |                                               | PREFER NOT TO ANSWER                | 0 (0.00%)      |
| DECEASED         | 5   |                                               |                                     |                |
| CLUB CANCELLED   | 98  | CLICK HERE FOR CUMULATIVE                     | TOTAL FAMILY UNIT MEMBERS 886       |                |
| OTHER            | 102 | MEMBERSHIP DATA                               |                                     |                |
| TOTAL            | 205 |                                               | FAMILY MEMBERS PAYING HALF DUES 528 |                |
|                  |     |                                               |                                     |                |

## Clubs Members **RESULTS FOR 2021-2022 RESULTS FOR 2021-2022** NEW CLUB GOAL NEW CLUBS DROPPED CLUBS MEMBER GROWTH NET MEMBER GROWTH DROPPED QUARTER QUARTER MEMBERS ACTUAL **GOAL ACTUAL** (including transfers) 20 10 0 33 JULY/AUG/SEPT JULY/AUG/SEPT 50 351 10 3 165 50 130 OCT/NOV/DEC OCT/NOV/DEC 5 3 0 JAN/FEB/MAR JAN/FEB/MAR 25 178 7 5 25 0 0 APR/MAY/JUNE APR/MAY/JUNE